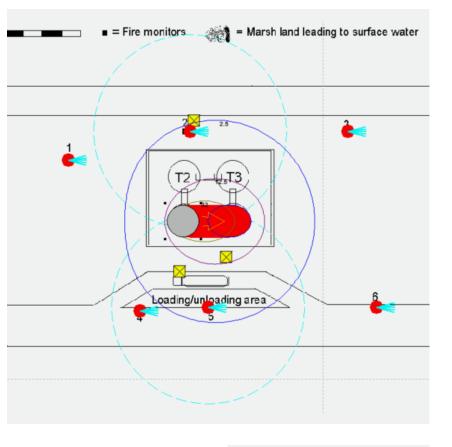

Easy and simple to use, the software has a variety of outputs from simple graphs showing the size of hazard consequences to full emergency response plans including hazards, protection requirements and justifications.

## **Key Benefits**

- Shell's state-of-the-art consequence modelling suite
- Fast, reliable and exact predictions of hazard consequences from potential releases and fires
- Database of common hazardous substances so users do not have to manually enter material data
- Rapid "what-if" scenarios • according to different weather conditions
- Range of data outputs showing the size of potential releases and fires

### **Uses and applications**

- Assists the development of emergency response plans
- Cost-effective screening of plant design options, comparing concepts and assessing modifications
- Quickly reviews and sets • separation distances between plant, equipment, workers and members of the public
- Rapid identification of the most serious potential consequences
- Specifies fire protection requirements